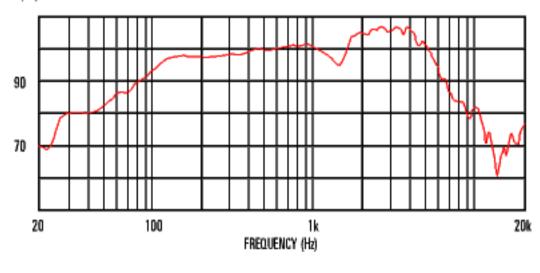

#### 8 Frequency Response

### SPL (dB)

## **General Specifications**

| Chassis type            | Pressed stee          |
|-------------------------|-----------------------|
| DC resistance, Re       | Available 6.4 or 11.8 |
| Frequency range         | 75-5000Hz             |
| Magnet type             | Alnico                |
| Nominal diameter        | 12", 305mm            |
| Nominal impedance       | Available 8 or 15     |
| Power rating            | 15Wrms                |
| Resonance frequency, Fs | 75Hz                  |
| Sensitivity             | 100dB                 |
| Voice coil diameter     | 1.75", 44.5mm         |
| Voice coil material     | Round copper          |
|                         |                       |