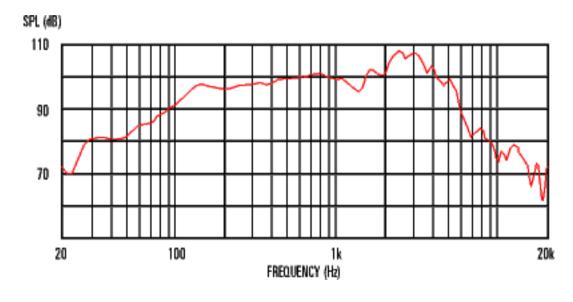

# **Classic**

## **Classic Lead**







Developed in the late '70s, the Classic Lead uses a fibreglass voice coil former to deliver an 80W power rating and a unique dynamic sound.

A firm favourite with lead guitarists, the Classic Lead features a tightly controlled low-end, with strong high bass / low mid punch, aggressive mid range attack and a powerful yet controlled top-end.

For power chords it has the tone to make its presence felt but the subtle high-frequency roll- off makes it ideal for solos, able to project single notes on loud stages without becoming shrill.

#### 8 Frequency Response



## **General Specifications**

| Chassis type            | Pressed steel |            |
|-------------------------|---------------|------------|
| DC resistance, Re       | Available 6.9 | or 11.8    |
| Frequency range         |               | 80-5000Hz  |
| Magnet type             |               | Ceramic    |
| Magnet weight           | 50oz, 1.42kg  |            |
| Nominal diameter        | •             | 12", 305mm |
| Nominal impedance       | Available 8   | 3 or 16    |
| Power rating            |               | 80Wrms     |
| Resonance frequency, Fs |               | 85Hz       |
| Sensitivity             |               | 99dB       |
| Voice coil diameter     | 1.75", 55.5mm |            |
| Voice coil material     | Ro            | und copper |
|