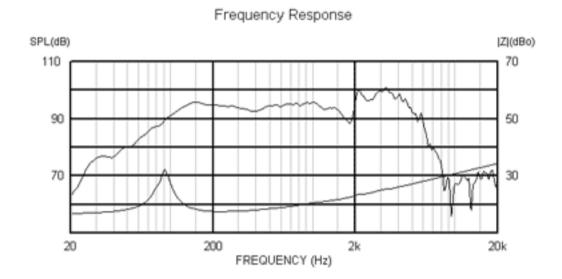

# CELESTION

## Classic

## G10 Greenback







The 10" that thinks it's a 12". This speaker was developed to recapture the legendary sound of Celestion's 1970s 10s - a 10" speaker with a surprisingly meaty tone.

Low in output but with the weighty low-end balance of a 12", the G10 Greenback features a complex, creamy mid-range and smooth, vintage top-end.

In small combos this speaker adds real class, and when combined in a 4x10 gives rise to a raunchy, full-bodied tone, rich in low-end thump.

#### 8 Frequency Response



### **General Specifications**

| Chassis type            | Pressed steel          |
|-------------------------|------------------------|
| DC resistance, Re       | Available 6.4 or 12.05 |
| Frequency range         | 95-5500Hz              |
| Magnet type             | Ceramic                |
| Magnet weight           | 14oz                   |
| Nominal diameter        | 10", 254mm             |
| Nominal impedance       | Available 8 or 16      |
| Power rating            | 30Wrms                 |
| Resonance frequency, Fs | 98Hz                   |
| Sensitivity             | 95dB                   |
| Voice coil diameter     | 1.75", 44.5mm          |
| Voice coil material     | Round copper           |
|                         |                        |

## **Mounting Informati